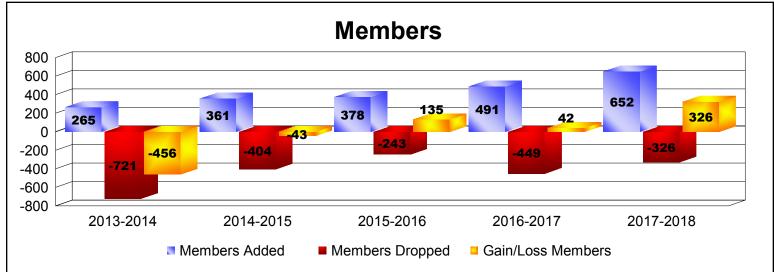

District B 3

As of June 2018 Cumulative

| Year      | New<br>Clubs | Dropped<br>Clubs | Gain/<br>Loss<br>Clubs | New<br>Members | Charter<br>Members | Reinstate<br>Members | Transfer<br>Members | Total<br>Member<br>Added | Total<br>Members<br>Dropped | Gain/<br>Loss<br>Members |
|-----------|--------------|------------------|------------------------|----------------|--------------------|----------------------|---------------------|--------------------------|-----------------------------|--------------------------|
| 2013-2014 | 2            | -15              | -13                    | 122            | 70                 | 69                   | 4                   | 265                      | -721                        | -456                     |
| 2014-2015 | 1            | -7               | -6                     | 188            | 48                 | 118                  | 7                   | 361                      | -404                        | -43                      |
| 2015-2016 | 4            | 0                | 4                      | 228            | 113                | 35                   | 2                   | 378                      | -243                        | 135                      |
| 2016-2017 | 6            | -7               | -1                     | 299            | 182                | 7                    | 3                   | 491                      | -449                        | 42                       |
| 2017-2018 | 9            | -1               | 8                      | 426            | 214                | 6                    | 6                   | 652                      | -326                        | 326                      |
| Average   | 4            | -6               | -2                     | 253            | 125                | 47                   | 4                   | 429                      | -429                        | 1                        |