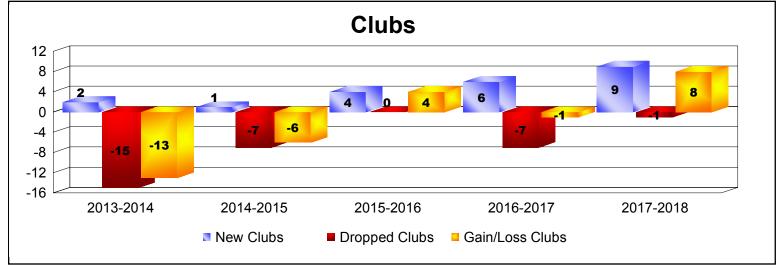

District B 3

As of June 2018 Cumulative

| Year      | New<br>Clubs | Dropped<br>Clubs | Gain/<br>Loss<br>Clubs | New<br>Members | Charter<br>Members | Reinstate<br>Members | Transfer<br>Members | Total<br>Member<br>Added | Total<br>Members<br>Dropped | Gain/<br>Loss<br>Members |
|-----------|--------------|------------------|------------------------|----------------|--------------------|----------------------|---------------------|--------------------------|-----------------------------|--------------------------|
| 2013-2014 | 2            | -15              | -13                    | 122            | 70                 | 69                   | 4                   | 265                      | -721                        | -456                     |
| 2014-2015 | 1            | -7               | -6                     | 188            | 48                 | 118                  | 7                   | 361                      | -404                        | -43                      |
| 2015-2016 | 4            | 0                | 4                      | 228            | 113                | 35                   | 2                   | 378                      | -243                        | 135                      |
| 2016-2017 | 6            | -7               | -1                     | 299            | 182                | 7                    | 3                   | 491                      | -449                        | 42                       |
| 2017-2018 | 9            | -1               | 8                      | 426            | 214                | 6                    | 6                   | 652                      | -326                        | 326                      |
| Average   | 4            | -6               | -2                     | 253            | 125                | 47                   | 4                   | 429                      | -429                        | 1                        |